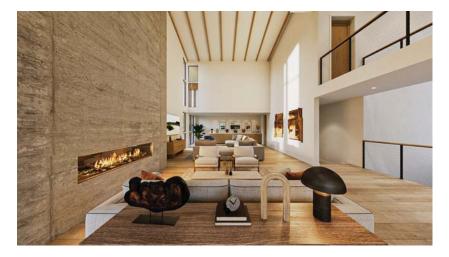

RENDERINGS AND FLOOR PLANS SKYLINE – HOME THREE

### FEATURES

- 3801 sq. ft. of living space
- Five bedrooms
- 2 Car Garage
- Gourmet kitchen with premier appliances
- Private decks
- Modern Mountain home design
- Central Air-Conditioning and Heat
- Open concept floor plans
- · Low VOC paint and finishes
- Exteriors of rusticated stone, western larch, and standing seam metal
- Both indoor and outdoor dining areas
- · High-efficiency appliances and fixtures
- · Natural stone and wood accented interiors
- Private gated community
- Energy efficient LED lighting and controls
- Engineered hardwood flooring