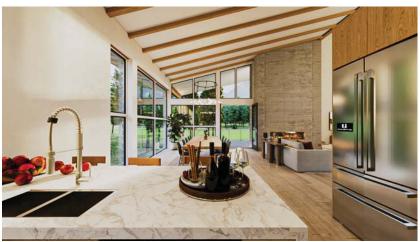

### FEATURES

- 3801 sq. ft. of living space
- Five bedrooms
- 2 Car Garage
- Gourmet kitchen with premier appliances
- Private decks
- Modern Mountain home design
- Central Air-Conditioning and Heat
- Open concept floor plans
- · Low VOC paint and finishes
- Exteriors of rusticated stone, western larch, and standing seam metal
- Both indoor and outdoor dining areas
- · High-efficiency appliances and fixtures
- · Natural stone and wood accented interiors
- Private gated community
- Energy efficient LED lighting and controls
- Engineered hardwood flooring