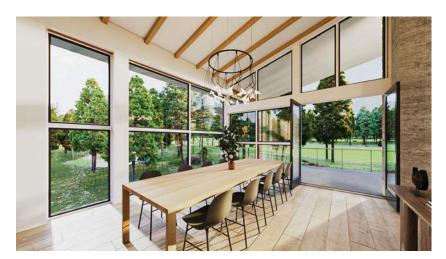

### FEATURES

- 3801 sq. ft. of living space
- Five bedrooms
- 2 Car Garage
- Gourmet kitchen with premier appliances
- Private decks
- Modern Mountain home design
- Central Air-Conditioning and Heat
- Open concept floor plans
- · Low VOC paint and finishes
- Exteriors of rusticated stone, western larch, and standing seam metal
- Both indoor and outdoor dining areas
- · High-efficiency appliances and fixtures
- · Natural stone and wood accented interiors
- Private gated community
- Energy efficient LED lighting and controls
- Engineered hardwood flooring