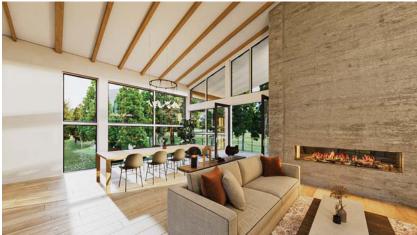

### FEATURES

- 3801 sq. ft. of living space
- Five bedrooms
- 2 Car Garage
- Gourmet kitchen with premier appliances
- Private decks
- Modern Mountain home design
- Central Air-Conditioning and Heat
- Open concept floor plans
- · Low VOC paint and finishes
- Exteriors of rusticated stone, western larch, and standing seam metal
- Both indoor and outdoor dining areas
- · High-efficiency appliances and fixtures
- · Natural stone and wood accented interiors
- Private gated community
- Energy efficient LED lighting and controls
- Engineered hardwood flooring