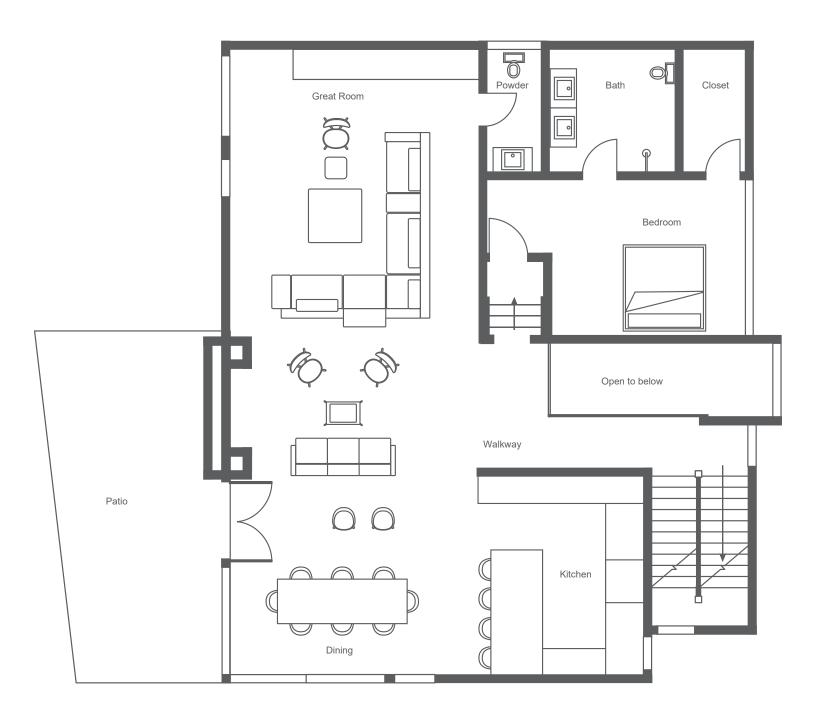

### SKYLINE – HOME THREE FIRST FLOOR PLAN

HOME THREE - THE RESERVE MAMMOTH LAKES, CA 93546

ELEVATION - WEST (REAR)

HOME THREE - THE RESERVE MAMMOTH LAKES, CA 93546