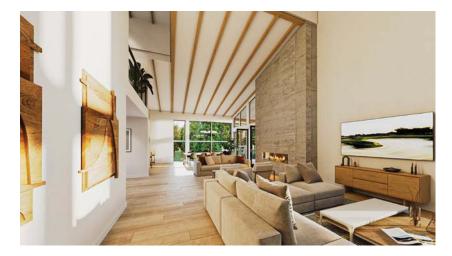

RENDERINGS AND FLOOR PLANS SKYLINE – HOME THREE

### FEATURES

- 3801 sq. ft. of living space
- Five bedrooms
- 2 Car Garage
- Gourmet kitchen with premier appliances
- Private decks
- Modern Mountain home design
- Central Air-Conditioning and Heat
- Open concept floor plans
- · Low VOC paint and finishes
- Exteriors of rusticated stone, western larch, and standing seam metal
- Both indoor and outdoor dining areas
- · High-efficiency appliances and fixtures
- · Natural stone and wood accented interiors
- Private gated community
- Energy efficient LED lighting and controls
- Engineered hardwood flooring