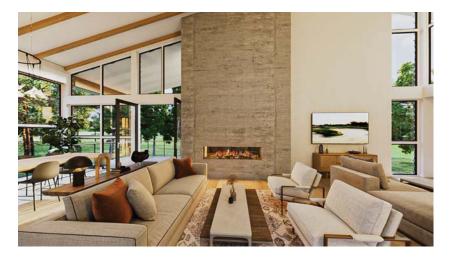

### FEATURES

- 3801 sq. ft. of living space
- Five bedrooms
- 2 Car Garage
- Gourmet kitchen with premier appliances
- Private decks
- Modern Mountain home design
- Central Air-Conditioning and Heat
- Open concept floor plans
- · Low VOC paint and finishes
- Exteriors of rusticated stone, western larch, and standing seam metal
- Both indoor and outdoor dining areas
- · High-efficiency appliances and fixtures
- · Natural stone and wood accented interiors
- Private gated community
- Energy efficient LED lighting and controls
- Engineered hardwood flooring