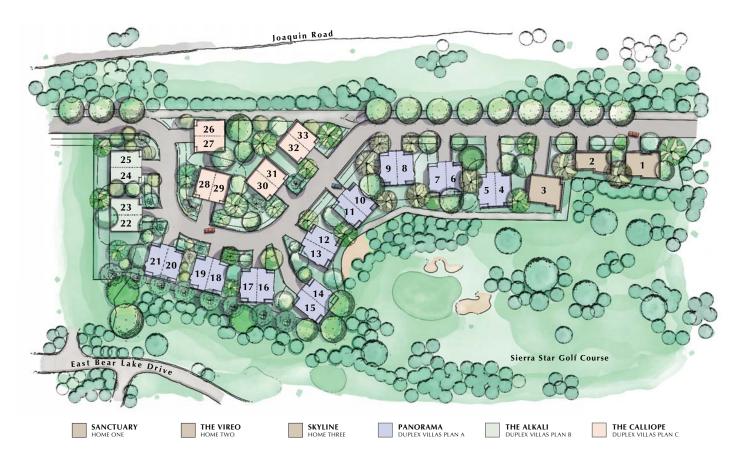

RENDERINGS AND FLOOR PLANS SKYLINE – HOME THREE











### FEATURES

- 3801 sq. ft. of living space
- Five bedrooms
- 2 Car Garage
- Gourmet kitchen with premier appliances
- Private decks
- Modern Mountain home design
- Central Air-Conditioning and Heat
- Open concept floor plans
- · Low VOC paint and finishes
- Exteriors of rusticated stone, western larch, and standing seam metal
- Both indoor and outdoor dining areas
- · High-efficiency appliances and fixtures
- · Natural stone and wood accented interiors
- Private gated community
- Energy efficient LED lighting and controls
- Engineered hardwood flooring

### AMENITIES

- Short term rentals approved
- Limited Edition Mammoth Black memberships available
- Clubhouse with pool and fitness area
- Minutes from the Village
- Shuttle service
- California's best skiing and snowboarding
- World c