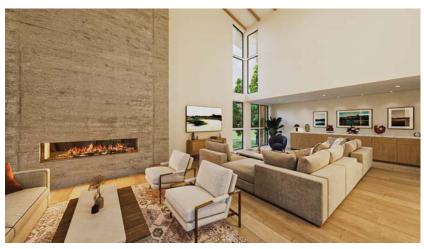

RENDERINGS AND FLOOR PLANS SKYLINE – HOME THREE

### FEATURES

- 3801 sq. ft. of living space
- Five bedrooms
- 2 Car Garage
- Gourmet kitchen with premier appliances
- Private decks
- Modern Mountain home design
- Central Air-Conditioning and Heat
- Open concept floor plans
- · Low VOC paint and finishes
- Exteriors of rusticated stone, western larch, and standing seam metal
- Both indoor and outdoor dining areas
- · High-efficiency appliances and fixtures
- · Natural stone and wood accented interiors
- Private gated community
- Energy efficient LED lighting and controls
- Engineered hardwood flooring