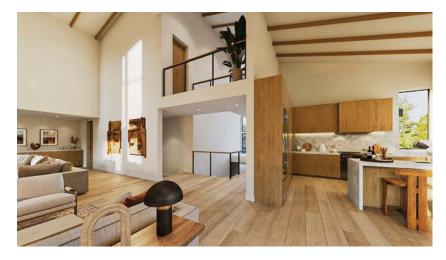

### FEATURES

- 3801 sq. ft. of living space
- Five bedrooms
- 2 Car Garage
- Gourmet kitchen with premier appliances
- Private decks
- Modern Mountain home design
- Central Air-Conditioning and Heat
- Open concept floor plans
- · Low VOC paint and finishes
- Exteriors of rusticated stone, western larch, and standing seam metal
- Both indoor and outdoor dining areas
- · High-efficiency appliances and fixtures
- · Natural stone and wood accented interiors
- Private gated community
- Energy efficient LED lighting and controls
- Engineered hardwood flooring