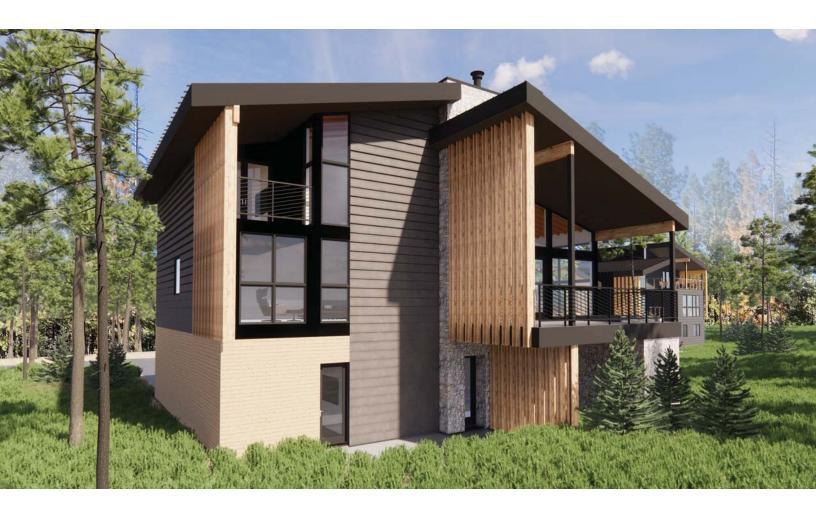

RENDERINGS AND FLOOR PLANS SKYLINE – HOME THREE











### FEATURES

- 3801 sq. ft. of living space
- Five bedrooms
- 2 Car Garage
- Gourmet kitchen with premier appliances
- Private decks
- Modern Mountain home design
- Central Air-Conditioning and Heat
- Open concept floor plans
- · Low VOC paint and finishes
- Exteriors of rusticated stone, western larch, and standing seam metal
- Both indoor and outdoor dining areas
- · High-efficiency appliances and fixtures
- · Natural stone and wood accented interiors
- Private gated community
- Energy efficient LED lighting and controls
- Engineered hardwood flooring

### AMENITIES

- Short term rentals approved
- Limited Edition Mammoth Black memberships available
- Clubhouse with pool and fitness area
- Minutes from the Village
- Shuttle se