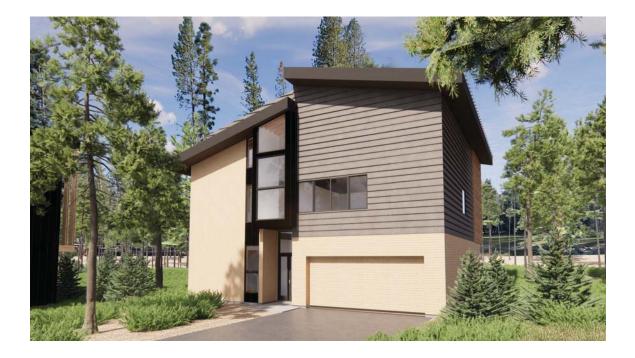

RENDERINGS AND FLOOR PLANS SKYLINE – HOME THREE











### FEATURES

- 3801 sq. ft. of living space
- Five bedrooms
- 2 Car Garage
- Gourmet kitchen with premier appliances
- Private decks
- Modern Mountain home design
- Central Air-Conditioning and Heat
- Open concept floor plans
- · Low VOC paint and finishes
- Exteriors of rusticated stone, western larch, and standing seam metal
- Both indoor and outdoor dining areas
- · High-efficiency appliances and fixtures
- · Natural stone and wood accented interiors
- Private gated community
- Energy efficient LED lighting and controls
- Engineered hardwood flooring

### AMENITIES

- Short term rentals approved
- Limited Edition Mammoth Black memberships available
- Clubhouse with pool and fitness area
- Minutes from the Village
- Shuttle service
- California's best skiing and snowboarding
- Wor