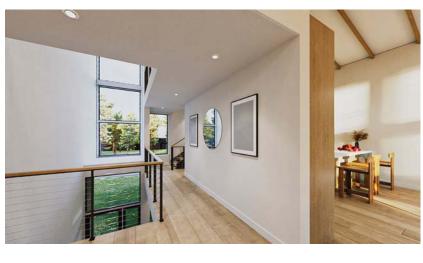

### FEATURES

- 3801 sq. ft. of living space
- Five bedrooms
- 2 Car Garage
- Gourmet kitchen with premier appliances
- Private decks
- Modern Mountain home design
- Central Air-Conditioning and Heat
- Open concept floor plans
- · Low VOC paint and finishes
- Exteriors of rusticated stone, western larch, and standing seam metal
- Both indoor and outdoor dining areas
- · High-efficiency appliances and fixtures
- · Natural stone and wood accented interiors
- Private gated community
- Energy efficient LED lighting and controls
- Engineered hardwood flooring