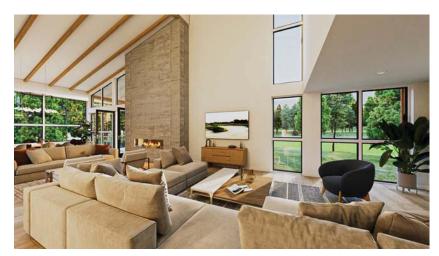

RENDERINGS AND FLOOR PLANS SKYLINE – HOME THREE

### FEATURES

- 3801 sq. ft. of living space
- Five bedrooms
- 2 Car Garage
- Gourmet kitchen with premier appliances
- Private decks
- Modern Mountain home design
- Central Air-Conditioning and Heat
- Open concept floor plans
- · Low VOC paint and finishes
- Exteriors of rusticated stone, western larch, and standing seam metal
- Both indoor and outdoor dining areas
- · High-efficiency appliances and fixtures
- · Natural stone and wood accented interiors
- Private gated community
- Energy efficient LED lighting and controls
- Engineered hardwood flooring