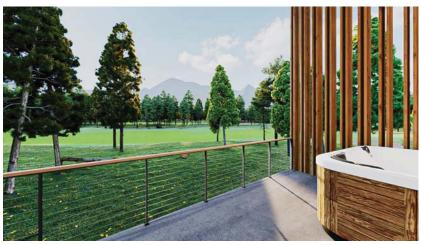

### FEATURES

- 3801 sq. ft. of living space
- Five bedrooms
- 2 Car Garage
- Gourmet kitchen with premier appliances
- Private decks
- Modern Mountain home design
- Central Air-Conditioning and Heat
- Open concept floor plans
- · Low VOC paint and finishes
- Exteriors of rusticated stone, western larch, and standing seam metal
- Both indoor and outdoor dining areas
- · High-efficiency appliances and fixtures
- · Natural stone and wood accented interiors
- Private gated community
- Energy efficient LED lighting and controls
- Engineered hardwood flooring

### AMENITIES

- Short term rentals approved
- Limited Edition Mammoth Black memberships available
- Clubhouse with pool and fitness area
- Minutes from the Village
- Shuttle service
- California's best skiing and snowboarding
- World class golf
- · Fishing, swimming, hiking, tennis, boating
- Dining, shopping, & spas
- Off-roading & motorcycle riding
- Scenic gondola rides
- Helicopter tours
- Miniature golf
- Parks, playgrounds, and skateboarding parks
- · Concerts, food and wine festivals, and special events
- Sight-seeing & trail running
- Kayaking & canoe tours