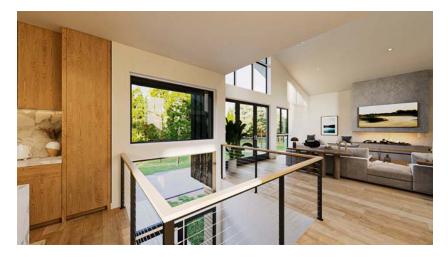

RENDERINGS AND FLOOR PLANS THE VIREO – HOME TWO

#### FEATURES

- 2910 sq. ft. of living space
- Four bedrooms
- 2 Car Garage
- Gourmet kitchen with premier appliances
- Private decks
- Modern Mountain home design
- · Central Air-Conditioning and Heat
- Open concept floor plans
- Low VOC paint and finishes
- Exteriors of rusticated stone, western larch, and standing seam metal
- Both indoor and outdoor dining areas
- · High-efficiency appliances and fixtures
- Natural stone and wood accented interiors
- Private gated community
- Energy efficient LED lighting and controls
- Engineered hardwood flooring