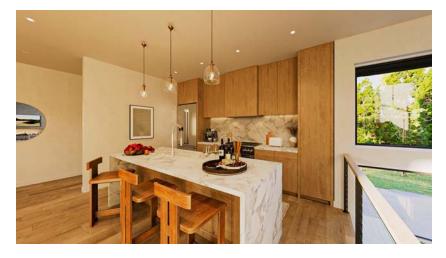

RENDERINGS AND FLOOR PLANS THE VIREO – HOME TWO

#### FEATURES

- 2910 sq. ft. of living space
- Four bedrooms
- 2 Car Garage
- Gourmet kitchen with premier appliances
- Private decks
- Modern Mountain home design
- · Central Air-Conditioning and Heat
- Open concept floor plans
- Low VOC paint and finishes
- Exteriors of rusticated stone, western larch, and standing seam metal
- Both indoor and outdoor dining areas
- · High-efficiency appliances and fixtures
- Natural stone and wood accented interiors
- Private gated community
- Energy efficient LED lighting and controls
- Engineered hardwood flooring