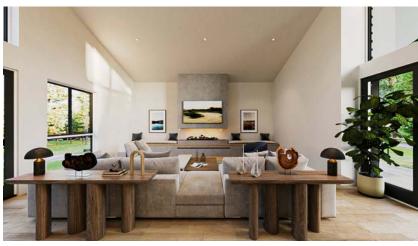

RENDERINGS AND FLOOR PLANS THE VIREO – HOME TWO

#### FEATURES

- 2910 sq. ft. of living space
- Four bedrooms
- 2 Car Garage
- Gourmet kitchen with premier appliances
- Private decks
- Modern Mountain home design
- · Central Air-Conditioning and Heat
- Open concept floor plans
- Low VOC paint and finishes
- Exteriors of rusticated stone, western larch, and standing seam metal
- Both indoor and outdoor dining areas
- · High-efficiency appliances and fixtures
- Natural stone and wood accented interiors
- Private gated community
- Energy efficient LED lighting and controls
- Engineered hardwood flooring