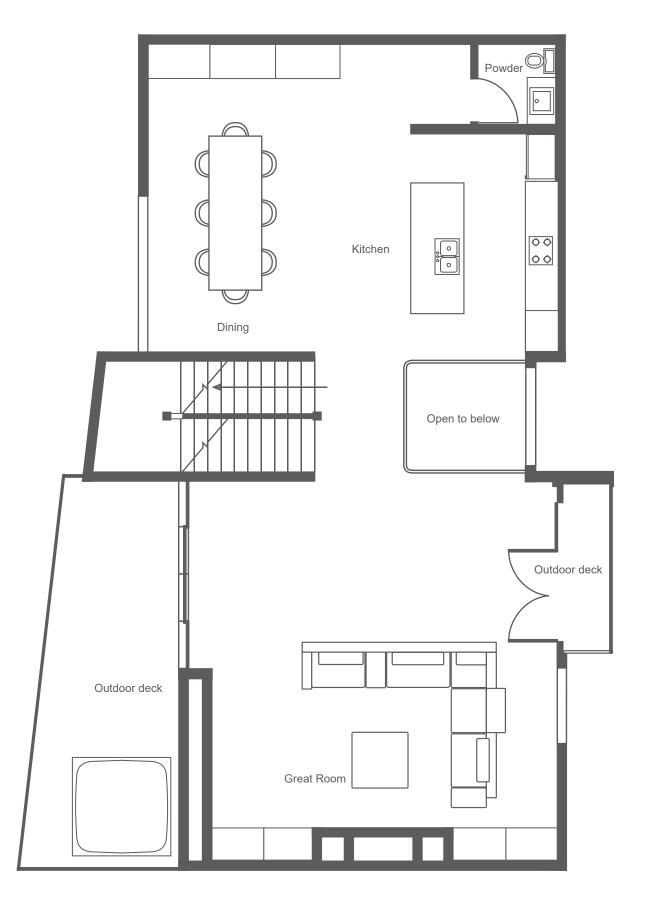

rivate gated community
- Energy efficient LED lighting and controls
- Engineered hardwood flooring

#### AMENITIES

- Short term rentals approved
- · Limited Edition Mammoth Black memberships available
- · Clubhouse with pool and fitness area
- · Minutes from the Village
- Shuttle service
- California's best skiing and snowboarding
- World class golf
- Fishing, swimming, hiking, tennis, boating
- Dining, shopping, & spas
- Off-roading & motorcycle riding
- Scenic gondola rides
- Helicopter tours
- Miniature golf
- Parks, playgrounds, and skateboarding parks
- · Concerts, food and wine festivals, and special events
- Sight-seeing & trail running
- Kayaking & canoe tours

































### THE VIREO – HOME TWO FIRST FLOOR PLAN



### THE VIREO – HOME TWO SECOND FLOOR PLAN



### THE VIREO – HOME TWO THIRD FLOOR PLAN





## WEST (REAR) ELEVATION

THE VIREO – HOME TWO MAMMOTH LAKES, CA 93546



# EAST (FRONT) ELEVATION

THE VIREO – HOME TWO MAMMOTH LAKES, CA 93546



## NORTH (SIDE) ELEVATION

THE VIREO – HOME TWO MAMMOTH LAKES, CA 93546



## SOUTH (SIDE) ELEVATION

THE VIREO – HOME TWO MAMMOTH LAKES, CA 93546



thereservemammoth.com

All renderings and illustrative maps are conceptual only and subject to change. The developer reserves the right to make any modifications and changes as deemed necessary. Dimensions, sizes, specifications, furnishings, layouts, and materials are approximate only and subject to change without notice. Window sizes, layouts, configurations and ceiling heights may vary from home to home. Prices are subject to change without notic