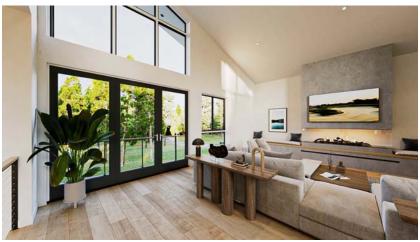

RENDERINGS AND FLOOR PLANS THE VIREO – HOME TWO

#### FEATURES

- 2910 sq. ft. of living space
- Four bedrooms
- 2 Car Garage
- Gourmet kitchen with premier appliances
- Private decks
- Modern Mountain home design
- · Central Air-Conditioning and Heat
- Open concept floor plans
- Low VOC paint and finishes
- Exteriors of rusticated stone, western larch, and standing seam metal
- Both indoor and outdoor dining areas
- · High-efficiency appliances and fixtures
- Natural stone and wood accented interiors
- Private gated community
- Energy efficient LED lighting and controls
- Engineered hardwood flooring