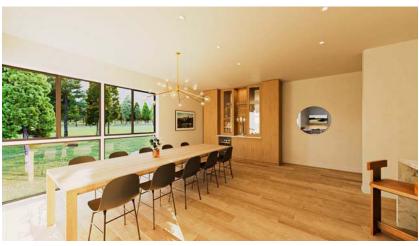

RENDERINGS AND FLOOR PLANS THE VIREO – HOME TWO

#### FEATURES

- 2910 sq. ft. of living space
- Four bedrooms
- 2 Car Garage
- Gourmet kitchen with premier appliances
- Private decks
- Modern Mountain home design
- · Central Air-Conditioning and Heat
- Open concept floor plans
- Low VOC paint and finishes
- Exteriors of rusticated stone, western larch, and standing seam metal
- Both indoor and outdoor dining areas
- · High-efficiency appliances and fixtures
- Natural stone and wood accented interiors
- Private gated community
- Energy efficient LED lighting and controls
- Engineered hardwood flooring