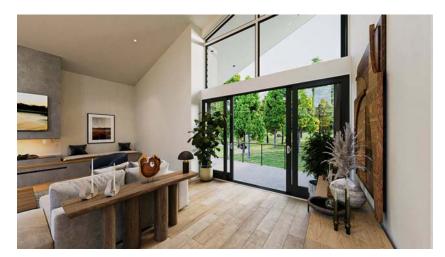

RENDERINGS AND FLOOR PLANS THE VIREO – HOME TWO

#### FEATURES

- 2910 sq. ft. of living space
- Four bedrooms
- 2 Car Garage
- Gourmet kitchen with premier appliances
- Private decks
- Modern Mountain home design
- · Central Air-Conditioning and Heat
- Open concept floor plans
- Low VOC paint and finishes
- Exteriors of rusticated stone, western larch, and standing seam metal
- Both indoor and outdoor dining areas
- · High-efficiency appliances and fixtures
- Natural stone and wood accented interiors
- Private gated community
- Energy efficient LED lighting and controls
- Engineered hardwood flooring