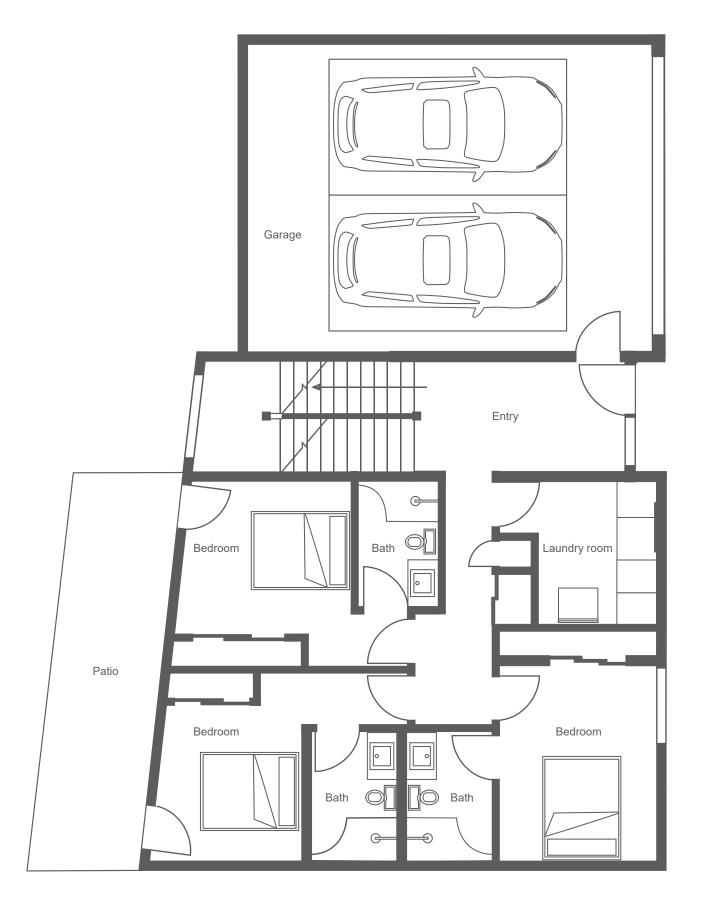

Natural stone and wood accented interiors
- Private gated community
- Energy efficient LED lighting and controls
- Engineered hardwood flooring

#### AMENITIES

- Short term rentals approved
- · Limited Edition Mammoth Black memberships available
- · Clubhouse with pool and fitness area
- · Minutes from the Village
- Shuttle service
- California's best skiing and snowboarding
- World class golf
- Fishing, swimming, hiking, tennis, boating
- Dining, shopping, & spas
- Off-roading & motorcycle riding
- Scenic gondola rides
- Helicopter tours
- Miniature golf
- Parks, playgrounds, and skateboarding parks
- · Concerts, food and wine festivals, and special events
- Sight-seeing & trail running
- Kayaking & canoe tours

































### THE VIREO – HOME TWO FIRST FLOOR PLAN



### THE VIREO – HOME TWO SECOND FLOOR PLAN



### THE VIREO – HOME TWO THIRD FLOOR PLAN





## WEST (REAR) ELEVATION

THE VIREO – HOME TWO MAMMOTH LAKES, CA 93546



# EAST (FRONT) ELEVATION

THE VIREO – HOME TWO MAMMOTH LAKES, CA 93546



## NORTH (SIDE) ELEVATION

THE VIREO – HOME TWO MAMMOTH LAKES, CA 93546



## SOUTH (SIDE) ELEVATION

THE VIREO – HOME TWO MAMMOTH LAKES, CA 93546



thereservemammoth.com

All renderings and illustrative maps are conceptual only and subject to change. The developer reserves the right to make any modifications and changes as deemed necessary. Dimensions, sizes, specifications, furnishings, layouts, and materials are approximate only and subject to change without notice. Window sizes, layouts, configurations and ceiling heights may vary from home to ho