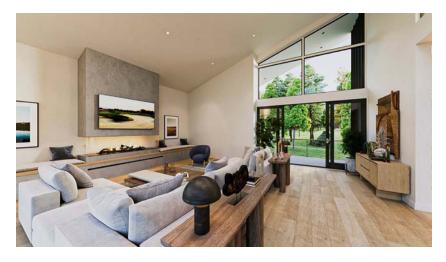

RENDERINGS AND FLOOR PLANS THE VIREO – HOME TWO

#### FEATURES

- 2910 sq. ft. of living space
- Four bedrooms
- 2 Car Garage
- Gourmet kitchen with premier appliances
- Private decks
- Modern Mountain home design
- · Central Air-Conditioning and Heat
- Open concept floor plans
- Low VOC paint and finishes
- Exteriors of rusticated stone, western larch, and standing seam metal
- Both indoor and outdoor dining areas
- · High-efficiency appliances and fixtures
- Natural stone and wood accented interiors
- Private gated community
- Energy efficient LED lighting and controls
- Engineered hardwood flooring