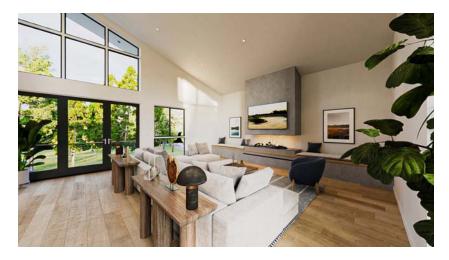

RENDERINGS AND FLOOR PLANS THE VIREO – HOME TWO

#### FEATURES

- 2910 sq. ft. of living space
- Four bedrooms
- 2 Car Garage
- Gourmet kitchen with premier appliances
- Private decks
- Modern Mountain home design
- · Central Air-Conditioning and Heat
- Open concept floor plans
- Low VOC paint and finishes
- Exteriors of rusticated stone, western larch, and standing seam metal
- Both indoor and outdoor dining areas
- · High-efficiency appliances and fixtures
- Natural stone and wood accented interiors
- Private gated community
- Energy efficient LED lighting and controls
- Engineered hardwood flooring