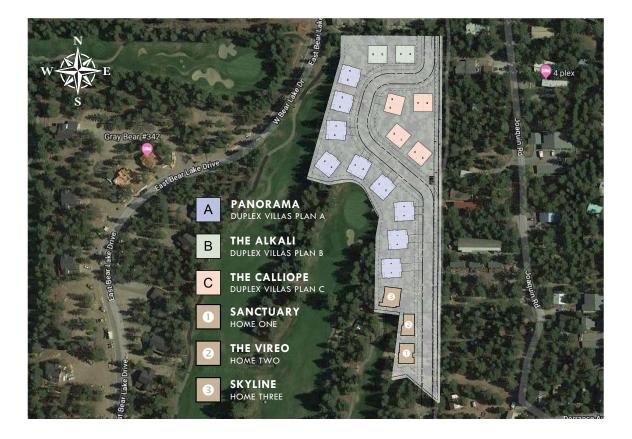

RENDERINGS AND FLOOR PLANS THE VIREO – HOME TWO











#### FEATURES

- 2910 sq. ft. of living space
- Four bedrooms
- 2 Car Garage
- Gourmet kitchen with premier appliances
- Private decks
- Modern Mountain home design
- · Central Air-Conditioning and Heat
- Open concept floor plans
- Low VOC paint and finishes
- Exteriors of rusticated stone, western larch, and standing seam metal
- Both indoor and outdoor dining areas
- · High-efficiency appliances and fixtures
- Natural stone and wood accented interiors
- Private gated community
- Energy efficient LED lighting and controls
- Engineered hardwood flooring

#### AMENITIES

- Short term rentals approved
- · Limited Edition Mammoth Black memberships available
- · Clubhouse with pool and fitness area
- · Minutes from the Village
- Shuttle service
- California's best skiing and snowboarding
- W