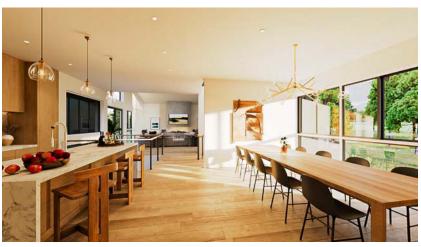

RENDERINGS AND FLOOR PLANS THE VIREO – HOME TWO

#### FEATURES

- 2910 sq. ft. of living space
- Four bedrooms
- 2 Car Garage
- Gourmet kitchen with premier appliances
- Private decks
- Modern Mountain home design
- · Central Air-Conditioning and Heat
- Open concept floor plans
- Low VOC paint and finishes
- Exteriors of rusticated stone, western larch, and standing seam metal
- Both indoor and outdoor dining areas
- · High-efficiency appliances and fixtures
- Natural stone and wood accented interiors
- Private gated community
- Energy efficient LED lighting and controls
- Engineered hardwood flooring