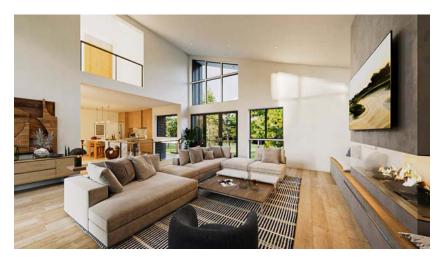

RENDERINGS AND FLOOR PLANS THE VIREO – HOME TWO

#### FEATURES

- 2910 sq. ft. of living space
- Four bedrooms
- 2 Car Garage
- Gourmet kitchen with premier appliances
- Private decks
- Modern Mountain home design
- · Central Air-Conditioning and Heat
- Open concept floor plans
- Low VOC paint and finishes
- Exteriors of rusticated stone, western larch, and standing seam metal
- Both indoor and outdoor dining areas
- · High-efficiency appliances and fixtures
- Natural stone and wood accented interiors
- Private gated community
- Energy efficient LED lighting and controls
- Engineered hardwood flooring