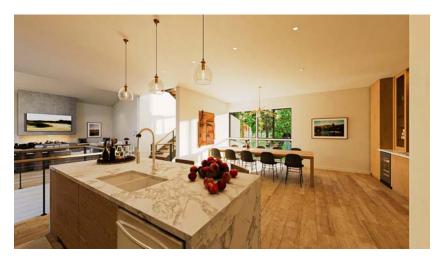

RENDERINGS AND FLOOR PLANS THE VIREO – HOME TWO

#### FEATURES

- 2910 sq. ft. of living space
- Four bedrooms
- 2 Car Garage
- Gourmet kitchen with premier appliances
- Private decks
- Modern Mountain home design
- · Central Air-Conditioning and Heat
- Open concept floor plans
- Low VOC paint and finishes
- Exteriors of rusticated stone, western larch, and standing seam metal
- Both indoor and outdoor dining areas
- · High-efficiency appliances and fixtures
- Natural stone and wood accented interiors
- Private gated community
- Energy efficient LED lighting and controls
- Engineered hardwood flooring