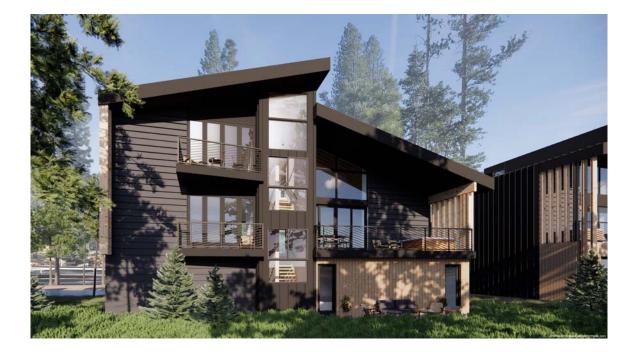

RENDERINGS AND FLOOR PLANS THE VIREO – HOME TWO











#### FEATURES

- 2910 sq. ft. of living space
- Four bedrooms
- 2 Car Garage
- Gourmet kitchen with premier appliances
- Private decks
- Modern Mountain home design
- · Central Air-Conditioning and Heat
- Open concept floor plans
- Low VOC paint and finishes
- Exteriors of rusticated stone, western larch, and standing seam metal
- Both indoor and outdoor dining areas
- · High-efficiency appliances and fixtures
- Natural stone and wood accented interiors
- Private gated community
- Energy efficient LED lighting and controls
- Engineered hardwood flooring

#### AMENITIES

- Short term rentals approved
- · Limited Edition Mammoth Black memberships available
- · Clubhouse with pool and fitness area
- · Minutes from the Village
- Shuttle service
- California's best skiing and snowboardi