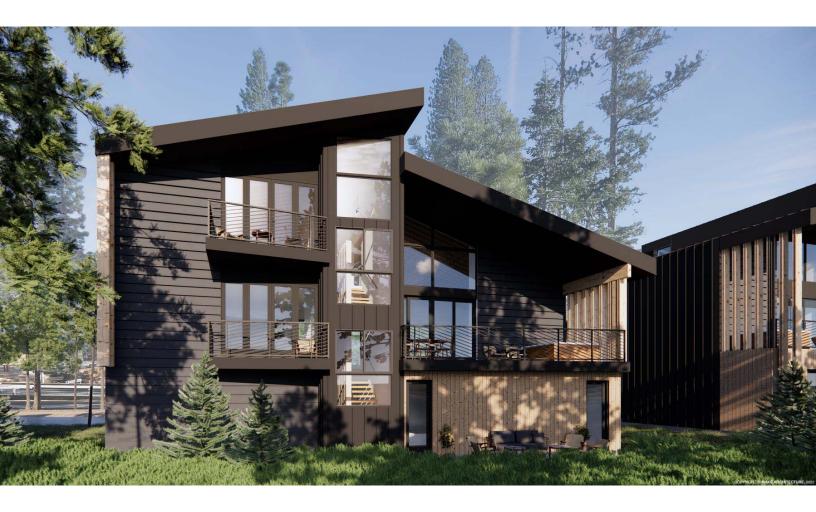

RENDERINGS AND FLOOR PLANS THE VIREO – HOME TWO











#### FEATURES

- 2910 sq. ft. of living space
- Four bedrooms
- 2 Car Garage
- Gourmet kitchen with premier appliances
- Private decks
- Modern Mountain home design
- · Central Air-Conditioning and Heat
- Open concept floor plans
- Low VOC paint and finishes
- Exteriors of rusticated stone, western larch, and standing seam metal
- Both indoor and outdoor dining areas
- · High-efficiency appliances and fixtures
- Natural stone and wood accented interiors
- Private gated community
- Energy efficient LED lighting and controls
- Engineered hardwood flooring

#### AMENITIES

- Short term rentals approved
- · Limited Edition Mammoth Black memberships available
- · Clubhouse with pool and fitness area
- · Minutes from the Village
- Shut