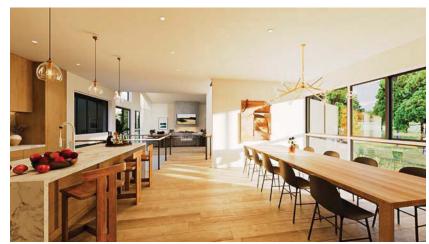

RENDERINGS AND FLOOR PLANS
THE VIREO – HOME TWO

THE VIREO – HOME TWO

### **FEATURES**

- 2910 sq. ft. of living space
- Four bedrooms
- 2 Car Garage
- Gourmet kitchen with premier appliances
- · Private decks
- · Modern Mountain home design
- · Central Air-Conditioning and Heat
- Open concept floor plans
- Low VOC paint and finishes
- Exteriors of rusticated stone, western larch, and standing seam metal
- Both indoor and outdoor dining areas
- · High-efficiency appliances and fixtures
- Natural stone and wood accented interiors
- · Private gated community
- Energy efficient LED lighting and controls
- · Engineered hardwood flooring