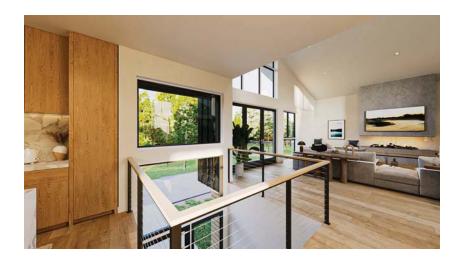

RENDERINGS AND FLOOR PLANS
THE VIREO – HOME TWO

THE VIREO – HOME TWO

### **FEATURES**

- 2910 sq. ft. of living space
- Four bedrooms
- 2 Car Garage
- Gourmet kitchen with premier appliances
- · Private decks
- · Modern Mountain home design
- · Central Air-Conditioning and Heat
- Open concept floor plans
- Low VOC paint and finishes
- Exteriors of rusticated stone, western larch, and standing seam metal
- Both indoor and outdoor dining areas
- · High-efficiency appliances and fixtures
- Natural stone and wood accented interiors
- · Private gated community
- Energy efficient LED lighting and controls
- · Engineered hardwood flooring