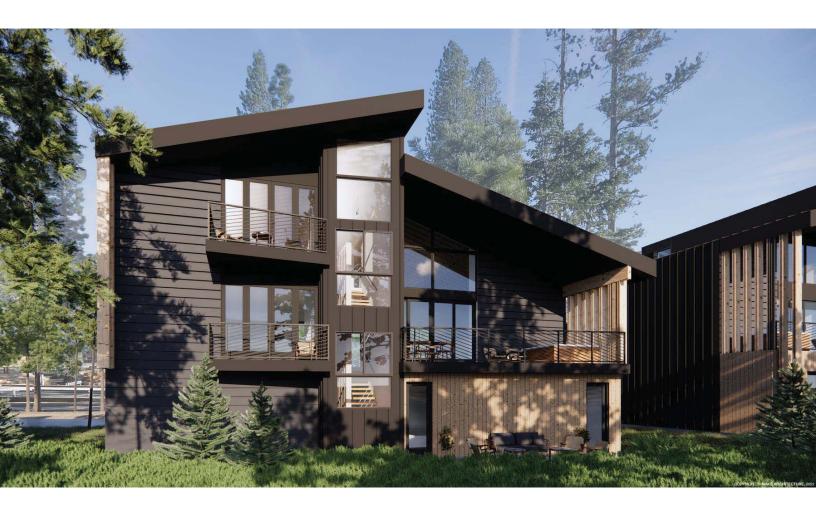

RENDERINGS AND FLOOR PLANS
THE VIREO – HOME TWO







THE VIREO – HOME TWO





### **FEATURES**

- 2910 sq. ft. of living space
- Four bedrooms
- 2 Car Garage
- Gourmet kitchen with premier appliances
- · Private decks
- · Modern Mountain home design
- · Central Air-Conditioning and Heat
- Open concept floor plans
- Low VOC paint and finishes
- Exteriors of rusticated stone, western larch, and standing seam metal
- Both indoor and outdoor dining areas
- · High-efficiency appliances and fixtures
- Natural stone and wood accented interiors
- · Private gated community
- Energy efficient LED lighting and controls
- · Engineered hardwood flooring

### **AMENITIES**

- Short term rentals approved
- · Limited Edition Mammoth Black memberships available
- · Clubhouse with pool and fitness area