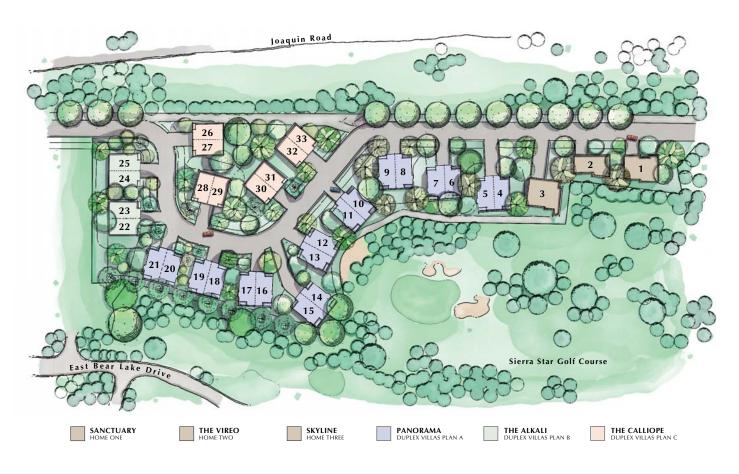

RENDERINGS AND FLOOR PLANS
THE VIREO – HOME TWO







THE VIREO – HOME TWO





### **FEATURES**

- 2910 sq. ft. of living space
- Four bedrooms
- 2 Car Garage
- Gourmet kitchen with premier appliances
- · Private decks
- · Modern Mountain home design
- · Central Air-Conditioning and Heat
- Open concept floor plans
- Low VOC paint and finishes
- Exteriors of rusticated stone, western larch, and standing seam metal
- Both indoor and outdoor dining areas
- · High-efficiency appliances and fixtures
- Natural stone and wood accented interiors
- · Private gated community
- Energy efficient LED lighting and controls
- · Engineered hardwood flooring

### **AMENITIES**

- Short term rentals approved
- · Limited Edition Mammoth Black memberships available
- · Clubhouse with pool and fitness area
- Minutes from the Village
- Shuttle service
- California's best skiing and snow