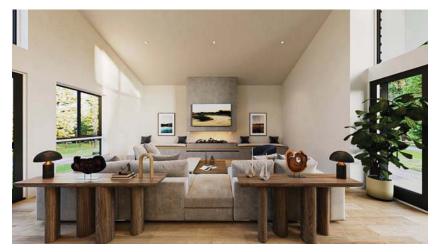

RENDERINGS AND FLOOR PLANS
THE VIREO – HOME TWO

THE VIREO – HOME TWO

### **FEATURES**

- 2910 sq. ft. of living space
- Four bedrooms
- 2 Car Garage
- Gourmet kitchen with premier appliances
- · Private decks
- · Modern Mountain home design
- · Central Air-Conditioning and Heat
- Open concept floor plans
- Low VOC paint and finishes
- Exteriors of rusticated stone, western larch, and standing seam metal
- Both indoor and outdoor dining areas
- · High-efficiency appliances and fixtures
- Natural stone and wood accented interiors
- · Private gated community
- Energy efficient LED lighting and controls
- · Engineered hardwood flooring