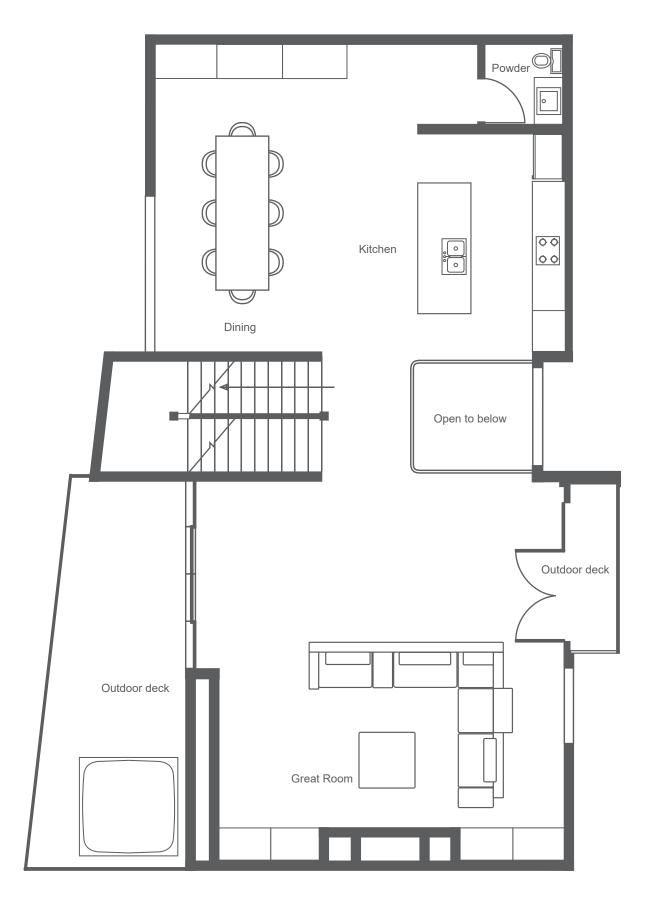

Energy efficient LED lighting and controls
- · Engineered hardwood flooring

### **AMENITIES**

- Short term rentals approved
- · Limited Edition Mammoth Black memberships available
- · Clubhouse with pool and fitness area
- Minutes from the Village
- Shuttle service
- California's best skiing and snowboarding
- · World class golf
- · Fishing, swimming, hiking, tennis, boating
- Dining, shopping, & spas
- Off-roading & motorcycle riding
- Scenic gondola rides
- Helicopter tours
- · Miniature golf
- $\bullet\,$  Parks, playgrounds, and skateboarding parks
- · Concerts, food and wine festivals, and special events
- · Sight-seeing & trail running
- · Kayaking & canoe tours

































### THE VIREO – HOME TWO FIRST FLOOR PLAN



## THE VIREO – HOME TWO SECOND FLOOR PLAN



## THE VIREO – HOME TWO THIRD FLOOR PLAN





## WEST (REAR) ELEVATION

THE VIREO – HOME TWO MAMMOTH LAKES, CA 93546



# EAST (FRONT) ELEVATION

THE VIREO – HOME TWO MAMMOTH LAKES, CA 93546



# NORTH (SIDE) ELEVATION

THE VIREO – HOME TWO MAMMOTH LAKES, CA 93546



# SOUTH (SIDE) ELEVATION

THE VIREO – HOME TWO MAMMOTH LAKES, CA 93546



thereservemammoth.com

All renderings and illustrative maps are conceptual only and subject to change. The developer reserves the right to make any modifications and changes as deemed necessary. Dimensions, sizes, specifications, furnishings, layouts, and materials are approximate only and subject to change without notice. Window sizes, layouts, configurations and ceiling heights may vary from home to home. Prices are subject to change without notice.