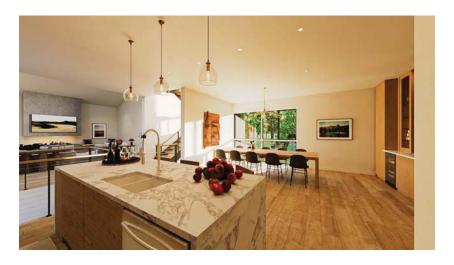

RENDERINGS AND FLOOR PLANS
THE VIREO – HOME TWO

THE VIREO – HOME TWO

### **FEATURES**

- 2910 sq. ft. of living space
- Four bedrooms
- 2 Car Garage
- Gourmet kitchen with premier appliances
- · Private decks
- · Modern Mountain home design
- · Central Air-Conditioning and Heat
- Open concept floor plans
- Low VOC paint and finishes
- Exteriors of rusticated stone, western larch, and standing seam metal
- Both indoor and outdoor dining areas
- · High-efficiency appliances and fixtures
- Natural stone and wood accented interiors
- · Private gated community
- Energy efficient LED lighting and controls
- · Engineered hardwood flooring