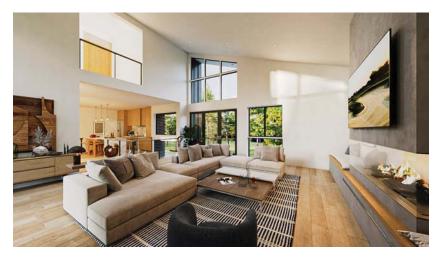

RENDERINGS AND FLOOR PLANS
THE VIREO – HOME TWO

THE VIREO – HOME TWO

### **FEATURES**

- 2910 sq. ft. of living space
- Four bedrooms
- 2 Car Garage
- Gourmet kitchen with premier appliances
- · Private decks
- · Modern Mountain home design
- · Central Air-Conditioning and Heat
- Open concept floor plans
- Low VOC paint and finishes
- Exteriors of rusticated stone, western larch, and standing seam metal
- Both indoor and outdoor dining areas
- · High-efficiency appliances and fixtures
- Natural stone and wood accented interiors
- · Private gated community
- Energy efficient LED lighting and controls
- · Engineered hardwood flooring