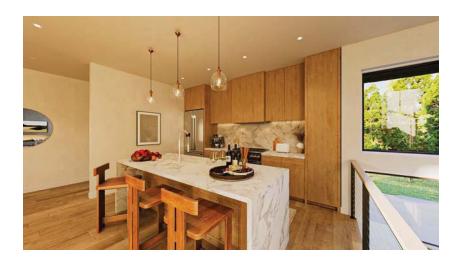

RENDERINGS AND FLOOR PLANS
THE VIREO – HOME TWO

THE VIREO – HOME TWO

### **FEATURES**

- 2910 sq. ft. of living space
- Four bedrooms
- 2 Car Garage
- Gourmet kitchen with premier appliances
- · Private decks
- · Modern Mountain home design
- · Central Air-Conditioning and Heat
- Open concept floor plans
- Low VOC paint and finishes
- Exteriors of rusticated stone, western larch, and standing seam metal
- Both indoor and outdoor dining areas
- · High-efficiency appliances and fixtures
- Natural stone and wood accented interiors
- · Private gated community
- Energy efficient LED lighting and controls
- · Engineered hardwood flooring