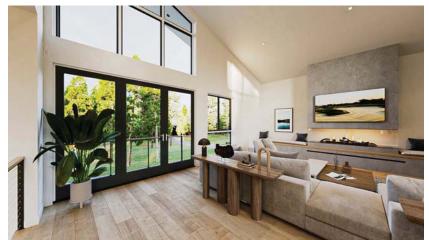

RENDERINGS AND FLOOR PLANS
THE VIREO – HOME TWO

THE VIREO – HOME TWO

### **FEATURES**

- 2910 sq. ft. of living space
- Four bedrooms
- 2 Car Garage
- Gourmet kitchen with premier appliances
- · Private decks
- · Modern Mountain home design
- · Central Air-Conditioning and Heat
- Open concept floor plans
- Low VOC paint and finishes
- Exteriors of rusticated stone, western larch, and standing seam metal
- Both indoor and outdoor dining areas
- · High-efficiency appliances and fixtures
- Natural stone and wood accented interiors
- · Private gated community
- Energy efficient LED lighting and controls
- · Engineered hardwood flooring