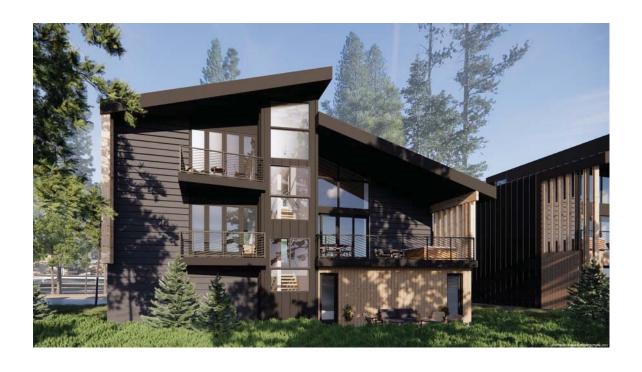

RENDERINGS AND FLOOR PLANS
THE VIREO – HOME TWO







THE VIREO – HOME TWO





### **FEATURES**

- 2910 sq. ft. of living space
- Four bedrooms
- 2 Car Garage
- Gourmet kitchen with premier appliances
- · Private decks
- · Modern Mountain home design
- · Central Air-Conditioning and Heat
- Open concept floor plans
- Low VOC paint and finishes
- Exteriors of rusticated stone, western larch, and standing seam metal
- Both indoor and outdoor dining areas
- · High-efficiency appliances and fixtures
- Natural stone and wood accented interiors
- · Private gated community
- Energy efficient LED lighting and controls
- · Engineered hardwood flooring

### **AMENITIES**

- Short term rentals approved
- · Limited Edition Mammoth Black memberships available
- · Clubhouse with pool and fitness area
- Minutes from the Village
- Shuttle service
- Calif