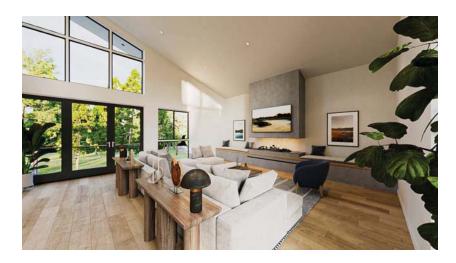

RENDERINGS AND FLOOR PLANS
THE VIREO – HOME TWO

THE VIREO – HOME TWO

### **FEATURES**

- 2910 sq. ft. of living space
- Four bedrooms
- 2 Car Garage
- Gourmet kitchen with premier appliances
- · Private decks
- · Modern Mountain home design
- · Central Air-Conditioning and Heat
- Open concept floor plans
- Low VOC paint and finishes
- Exteriors of rusticated stone, western larch, and standing seam metal
- Both indoor and outdoor dining areas
- · High-efficiency appliances and fixtures
- Natural stone and wood accented interiors
- · Private gated community
- Energy efficient LED lighting and controls
- · Engineered hardwood flooring