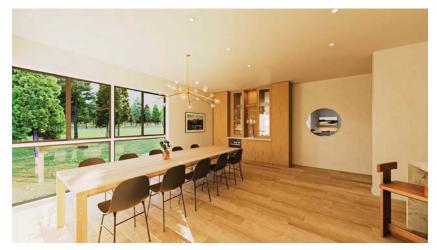

RENDERINGS AND FLOOR PLANS
THE VIREO – HOME TWO

THE VIREO – HOME TWO

### **FEATURES**

- 2910 sq. ft. of living space
- Four bedrooms
- 2 Car Garage
- Gourmet kitchen with premier appliances
- · Private decks
- · Modern Mountain home design
- · Central Air-Conditioning and Heat
- Open concept floor plans
- Low VOC paint and finishes
- Exteriors of rusticated stone, western larch, and standing seam metal
- Both indoor and outdoor dining areas
- · High-efficiency appliances and fixtures
- Natural stone and wood accented interiors
- · Private gated community
- Energy efficient LED lighting and controls
- · Engineered hardwood flooring