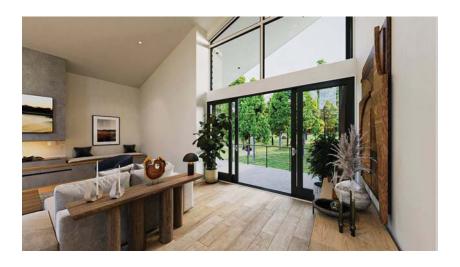

RENDERINGS AND FLOOR PLANS
THE VIREO – HOME TWO

THE VIREO – HOME TWO

### **FEATURES**

- 2910 sq. ft. of living space
- Four bedrooms
- 2 Car Garage
- Gourmet kitchen with premier appliances
- · Private decks
- · Modern Mountain home design
- · Central Air-Conditioning and Heat
- Open concept floor plans
- Low VOC paint and finishes
- Exteriors of rusticated stone, western larch, and standing seam metal
- Both indoor and outdoor dining areas
- · High-efficiency appliances and fixtures
- Natural stone and wood accented interiors
- · Private gated community
- Energy efficient LED lighting and controls
- · Engineered hardwood flooring