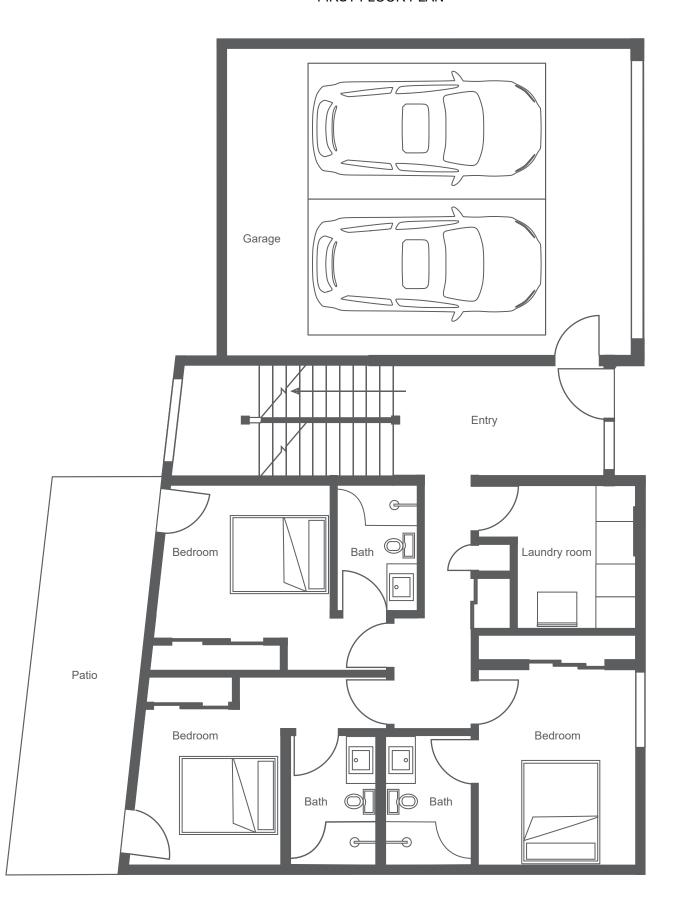

nted interiors
- · Private gated community
- Energy efficient LED lighting and controls
- · Engineered hardwood flooring

### **AMENITIES**

- Short term rentals approved
- · Limited Edition Mammoth Black memberships available
- · Clubhouse with pool and fitness area
- Minutes from the Village
- Shuttle service
- California's best skiing and snowboarding
- · World class golf
- · Fishing, swimming, hiking, tennis, boating
- Dining, shopping, & spas
- Off-roading & motorcycle riding
- Scenic gondola rides
- Helicopter tours
- · Miniature golf
- $\bullet\,$  Parks, playgrounds, and skateboarding parks
- · Concerts, food and wine festivals, and special events
- · Sight-seeing & trail running
- · Kayaking & canoe tours

































### THE VIREO – HOME TWO FIRST FLOOR PLAN



## THE VIREO – HOME TWO SECOND FLOOR PLAN



## THE VIREO – HOME TWO THIRD FLOOR PLAN





## WEST (REAR) ELEVATION

THE VIREO – HOME TWO MAMMOTH LAKES, CA 93546



# EAST (FRONT) ELEVATION

THE VIREO – HOME TWO MAMMOTH LAKES, CA 93546



# NORTH (SIDE) ELEVATION

THE VIREO – HOME TWO MAMMOTH LAKES, CA 93546



# SOUTH (SIDE) ELEVATION

THE VIREO – HOME TWO MAMMOTH LAKES, CA 93546



thereservemammoth.com

All renderings and illustrative maps are conceptual only and subject to change. The developer reserves the right to make any modifications and changes as deemed necessary. Dimensions, sizes, specifications, furnishings, layouts, and materials are approximate only and subject to change without notice. Window sizes, layouts, configurations and ceiling heights may vary from home to home.