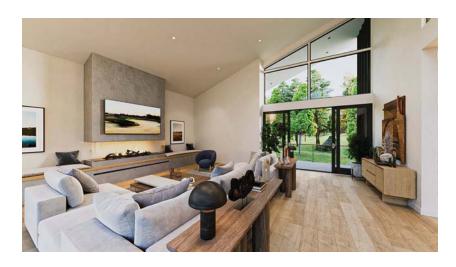

RENDERINGS AND FLOOR PLANS
THE VIREO – HOME TWO

THE VIREO – HOME TWO

### **FEATURES**

- 2910 sq. ft. of living space
- Four bedrooms
- 2 Car Garage
- Gourmet kitchen with premier appliances
- · Private decks
- · Modern Mountain home design
- · Central Air-Conditioning and Heat
- Open concept floor plans
- Low VOC paint and finishes
- Exteriors of rusticated stone, western larch, and standing seam metal
- Both indoor and outdoor dining areas
- · High-efficiency appliances and fixtures
- Natural stone and wood accented interiors
- · Private gated community
- Energy efficient LED lighting and controls
- · Engineered hardwood flooring