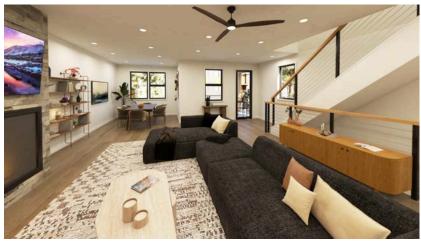

#### **FEATURES**

- 2533 sq. ft. of living space
- Four bedrooms
- 2 Car Garage
- Gourmet kitchen with premier appliances
- · Private decks
- · Modern Mountain home design
- · Central Air-Conditioning and Heat
- · Open concept floor plans
- Low VOC paint and finishes
- Exteriors of rusticated stone, western larch, and standing seam metal
- $\bullet\,$  Both indoor and outdoor dining areas
- · High-efficiency appliances and fixtures
- Natural stone and wood accented interiors
- · Private gated community
- · Energy efficient LED lighting and controls
- · Engineered hardwood flooring