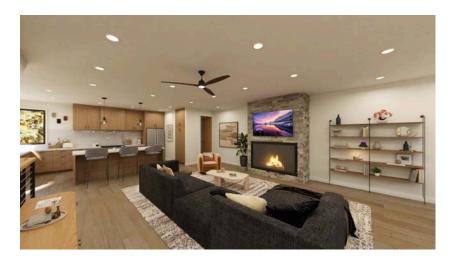

#### **FEATURES**

- 2533 sq. ft. of living space
- Four bedrooms
- 2 Car Garage
- Gourmet kitchen with premier appliances
- · Private decks
- · Modern Mountain home design
- · Central Air-Conditioning and Heat
- · Open concept floor plans
- Low VOC paint and finishes
- Exteriors of rusticated stone, western larch, and standing seam metal
- $\bullet\,$  Both indoor and outdoor dining areas
- · High-efficiency appliances and fixtures
- Natural stone and wood accented interiors
- · Private gated community
- · Energy efficient LED lighting and controls
- · Engineered hardwood flooring